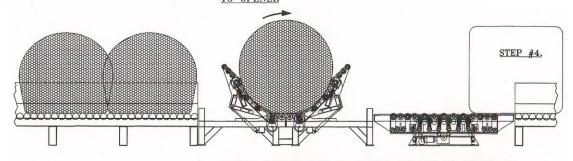

# COTTON MACHINE WORKS, LLC

Tel: (229) 273-1374 Cell: (229) 938-4670 E-Mail: c990@bellsouth.net

www.cottonmachineworks.com

MODULE TRANSFERRED TO OPENER, CRADLES UP ROTATE & SCAN MODULE FOR INNER TAIL, STOP, MANUALLY SLIT COVER ON TOP OR BOTTOM, ROTATE & REMOVE COVER, POP-UP CONVEYOR DOWN & TURNTABLE ROTATES BACK TO RECEIVE ANOTHER MODULE