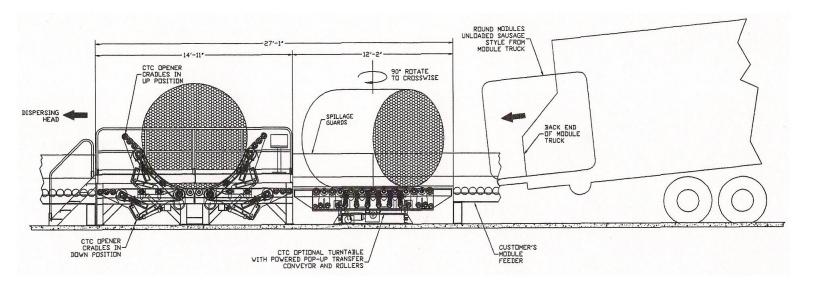

#### **CROSSWISE ROUND MODULE OPENER**

## **MODEL RMO-20CW**

#### **ADVANTAGES:**

- Rotates sausage style modules to crosswise
- Eliminates the need to widen or replace existing narrow feeder beds
- Processes sausage, crosswise or regular modules
- Far Less Spillage than sausage style unwrappers
- Single Operator
- Requires no special foundation
- Heavy duty belts conform to round modules thus keeping cotton dense yielding consistent feed rates
- Heavy duty frame
- Priced complete including electrical control
- Field service support
- Simple to install & operate

### **SPECIFICATIONS:**

- Opener Driven by (2) 5 HP motors & (1) 15 HP hydraulic pumping unit
- Turntable Driven by (3) 3 HP motors
- Optional RFID tag reader locates inner tail virtually eliminating the possibility of plastic contamination
- 80-100 BPH capacity
- Belt Safety factor = 10 to 1
- Gin Friendly with Standard Components made in the USA