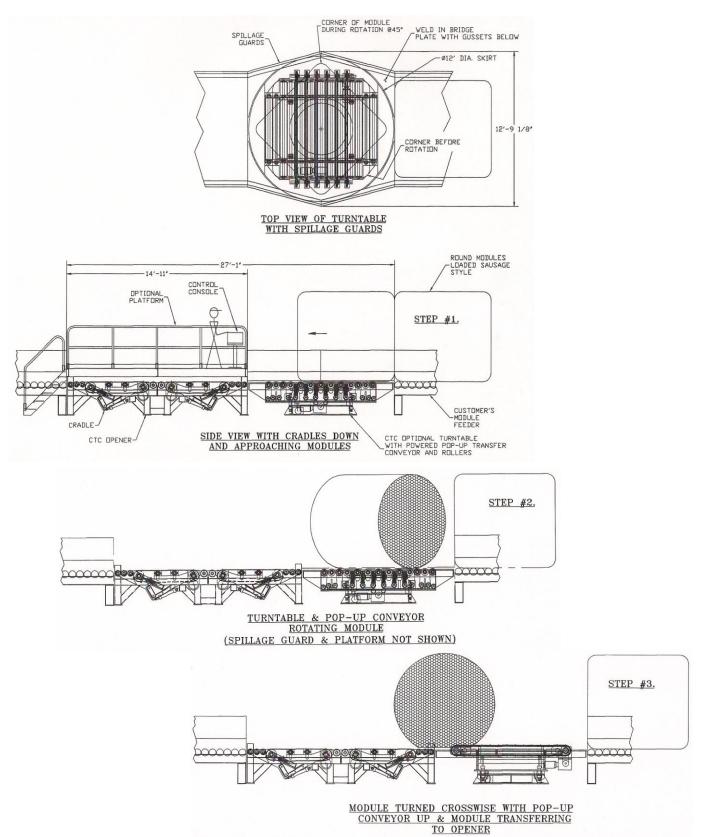

#### **CROSSWISE ROUND MODULE OPENER**

## **MODEL RMO-20CW**

#### **ADVANTAGES:**

- Rotates sausage style modules to crosswise
- Eliminates the need to widen or replace existing narrow feeder beds
- Processes sausage, crosswise or regular modules
- Far Less Spillage than sausage style unwrappers
- Single Operator
- Requires no special foundation
- Heavy duty belts conform to round modules thus keeping cotton dense yielding consistent feed rates
- Heavy duty frame
- Priced complete including electrical control
- Field service support
- Simple to install & operate

### **SPECIFICATIONS:**

- Opener Driven by (2) 5 HP motors & (1) 15 HP hydraulic pumping unit
- Turntable Driven by (3) 3 HP motors
- Optional RFID tag reader locates inner tail virtually eliminating the possibility of plastic contamination
- 80-100 BPH capacity
- Belt Safety factor = 10 to 1
- Gin Friendly with Standard Components made in the USA

# COTTON MACHINE WORKS, LLC

Tel: (229) 273-1374 Cell: (229) 938-4670 E-Mail: c990@bellsouth.net

www.cottonmachineworks.com

MODULE TRANSFERRED TO OPENER, CRADLES UP ROTATE & SCAN MODULE FOR INNER TAIL, STOP, MANUALLY SLIT COVER ON TOP OR BOTTOM, ROTATE & REMOVE COVER, POP-UP CONVEYOR DOWN & TURNTABLE ROTATES BACK TO RECEIVE ANOTHER MODULE